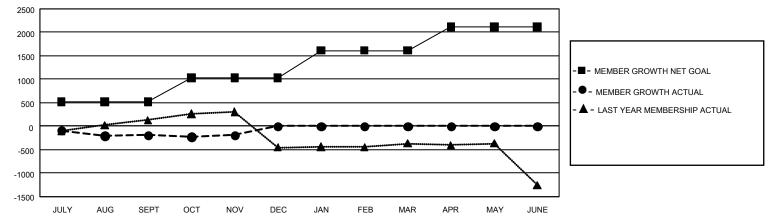

## GAT MONTHLY MEMBERSHIP PROGRESS REPORT Result

GMT Constitutional Area 1, Group B

REPORT DOES NOT INCLUDE CLUBS IN UNDISTRICTED AREAS.

| Clubs                 |               |           |               | Members               |                          |                         |                                                    |
|-----------------------|---------------|-----------|---------------|-----------------------|--------------------------|-------------------------|----------------------------------------------------|
| RESULTS FOR 2024-2025 |               |           |               | RESULTS FOR 2024-2025 |                          |                         |                                                    |
| QUARTER               | NEW CLUB GOAL | NEW CLUBS | DROPPED CLUBS | QUARTER               | EMBER GROWTH NET<br>GOAL | MEMBER GROWTH<br>ACTUAL | DROPPED MEMBERS<br>ACTUAL (including<br>transfers) |
| JULY/AUG/SEPT         | 24            | 4         | 9             | JULY/AUG/SEPT         | T 518                    | 1,244                   | 1,200                                              |
| OCT/NOV/DEC           | 15            | 1         | 4             | OCT/NOV/DEC           | 511                      | 583                     | 491                                                |
| JAN/FEB/MAR           | 39            | 0         | 0             | JAN/FEB/MAR           | 582                      | 0                       | 0                                                  |
| APR/MAY/JUNE          | 39            | 0         | 0             | APR/MAY/JUNE          | 501                      | 0                       | 0                                                  |