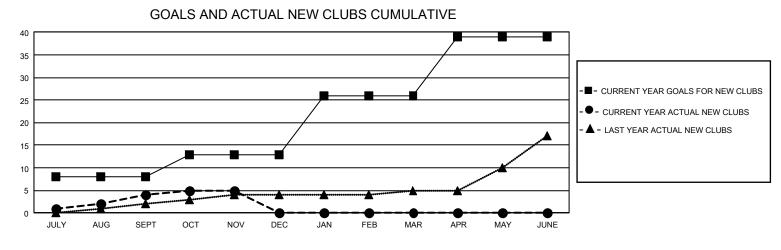

## GAT MONTHLY MEMBERSHIP PROGRESS REPORT Result

GMT Constitutional Area 1, Group B

REPORT DOES NOT INCLUDE CLUBS IN UNDISTRICTED AREAS.

| Clubs                 |               |           |               | Members               |                          |                         |                                                    |
|-----------------------|---------------|-----------|---------------|-----------------------|--------------------------|-------------------------|----------------------------------------------------|
| RESULTS FOR 2024-2025 |               |           |               | RESULTS FOR 2024-2025 |                          |                         |                                                    |
| QUARTER               | NEW CLUB GOAL | NEW CLUBS | DROPPED CLUBS | QUARTER               | EMBER GROWTH NET<br>GOAL | MEMBER GROWTH<br>ACTUAL | DROPPED MEMBERS<br>ACTUAL (including<br>transfers) |
| JULY/AUG/SEPT         | 24            | 4         | 9             | JULY/AUG/SEPT         | T 518                    | 1,244                   | 1,200                                              |
| OCT/NOV/DEC           | 15            | 1         | 4             | OCT/NOV/DEC           | 511                      | 583                     | 491                                                |
| JAN/FEB/MAR           | 39            | 0         | 0             | JAN/FEB/MAR           | 582                      | 0                       | 0                                                  |
| APR/MAY/JUNE          | 39            | 0         | 0             | APR/MAY/JUNE          | 501                      | 0                       | 0                                                  |